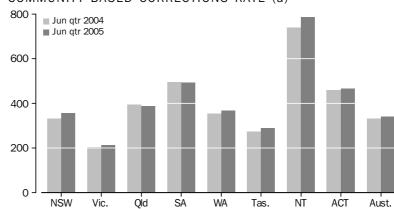

. . . . . . . . . . . . . . . .

| INDIGENOUS PRISONERS<br>continued            | The age standardised national rate of imprisonment of Indigenous people from the National Prisoner Census at June 2004 was 11 times higher (1,417) than the rate for non-Indigenous people (129). Imprisonment rates in the National Prisoner Census take into account the different age profiles of the Indigenous and non-Indigenous populations. Further information on the comparison of imprisonment rates between Indigenous and non-Indigenous populations can be found in <i>Prisoners in Australia 2004</i> (cat. no. 4517.0). |
|----------------------------------------------|-----------------------------------------------------------------------------------------------------------------------------------------------------------------------------------------------------------------------------------------------------------------------------------------------------------------------------------------------------------------------------------------------------------------------------------------------------------------------------------------------------------------------------------------|
| PERIODIC DETENTION                           | Periodic detention is a form of custody only used in New South Wales and the Australian Capital Territory. During the June quarter 2005 there was an average daily number of 846 persons in New South Wales and 106 persons in the Australian Capital Territory held in periodic detention. The rate of imprisonment for periodic detention increased in the Australian Capital Territory by 20% and in New South Wales by 14% between the June quarters 2004 and 2005.                                                                 |
| FEDERAL PRISONERS                            | In the June quarter 2005, there were 658 federal prisoners in Australia, a decrease of 21 (3%) since the June quarter 2004. More than half (55%) of these federal prisoners were sentenced in New South Wales.                                                                                                                                                                                                                                                                                                                          |
| PERSONS IN<br>COMMUNITY-BASED<br>CORRECTIONS | Community-based correction orders are non-custodial orders under the authority of corrective services and include: restricted movement, fine option, community service, parole, bail and sentenced probation. In the June quarter 2005, there were 53,054 persons in community-based corrections in Australia, an increase of 2% (827 persons) since the March quarter 2005 and 5% (2,448 persons) since the June quarter 2004.                                                                                                         |
| Rates per 100,000 adults                     | Nationally, the rate of persons in community-based corrections was 341 persons per 100,000 adult population for the June quarter 2005. This was an increase of 3% since the June quarter 2004 (330 persons per 100,000 adults). The largest increases since the June quarter 2004 were in New South Wales (7%), followed by the Northern Territory and Tasmania (each 6%). Queensland and South Australia recorded a decrease in rates (1%) over the same period.                                                                       |

. . . . . . . . .

. . . . .

<sup>(</sup>a) Rate per 100,000 adult population.

| Rates per 100,000 adults continued | In the June quarter 2005, community-based corrections for males was 566 per 100,000 adult male population compared to 121 females per 100,000 adult female population. Males were almost five times more likely to be in community-based corrections than females.                                     |
|------------------------------------|--------------------------------------------------------------------------------------------------------------------------------------------------------------------------------------------------------------------------------------------------------------------------------------------------------|
| Type of orders                     | In the June quarter 2005, there were 31,149 persons serving a sentenced probation order (59% of all persons serving a community-based corrections order). This was an increase of 2% (504 persons) since the March quarter 2005 and 5% (1,526 persons) since the June quarter 2004.                    |
|                                    | In the June quarter 2005, there were 9,255 persons serving parole orders following a period of imprisonment. More than three quarters (76%) of the total persons serving parole orders were located in three states: New South Wales (4,134 persons); Victoria (1,578); and Western Australia (1,321). |