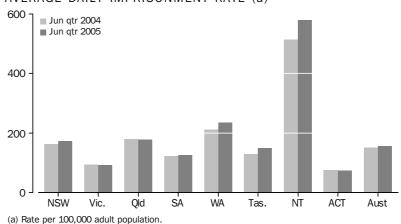

#### AVERAGE DAILY IMPRISONMENT RATE (a)

Nationally, the average daily imprisonment rate was 157 prisoners per 100,000 adult population during the June quarter 2005, an increase of 4% since the June quarter 2004 (151 prisoners). The Northern Territory had the highest imprisonment rate (580 prisoners per 100,000 adult population), followed by Western Australia (234) and Queensland (178). The Australian Capital Territory (including Australian Capital Territory prisoners held in New South Wales prisons) and Victoria had the lowest imprisonment rates (73 and 92 prisoners per 100,000 adults respectively).

. . . . . . . .

. . . . . . . . . . . . . . . . . .

| RATES PER 100,000 | Of all states and territories, the largest proportional increase (15%) in imprisonment      |
|-------------------|---------------------------------------------------------------------------------------------|
| ADULTS continued  | rates since the June quarter 2004 was recorded in Tasmania. The next highest increase       |
|                   | was Northern Territory (13%), followed by Western Australia (11%). The largest              |
|                   | proportional decrease (3%) over the same period was recorded in the Australian Capital      |
|                   | Territory.                                                                                  |
| 0.5%              |                                                                                             |
| SEX               | Of the average daily number of full-time prisoners in Australia in the June quarter 2005,   |
|                   | 22,729 (93%) were male and 1,652 (7%) were female. The average daily imprisonment           |
|                   | rate for males was 297 prisoners per 100,000 adult male population, while for females it    |
|                   | was 21 prisoners per 100,000 adult female population. Males were 14 times more likely       |
|                   | to be in prison than females.                                                               |
| TYPE OF FULL-TIME | The average daily number of prisoners in secure prison custody in the June quarter 2005     |
| CUSTODY           | was 17,597 (72% of prisoners in full-time custody). The remaining prisoners were held in    |
|                   | open prison custody. Nationally, the proportions of prisoners held in secure and open       |
|                   | prison custody have remained stable over the past three years.                              |
|                   | In the June quarter 2005, all prisoners held in full-time custody in the Australian Capital |
|                   | Territory were in secure custody. In other states and territories, the highest proportions  |
|                   | of prisoners held in secure full-time prison custody were recorded in Victoria (92%) and    |
|                   | South Australia (88%). The proportion of prisoners in secure full-time custody was          |
|                   | lowest in New South Wales (including Australian Capital Territory prisoners held in New     |
|                   | South Wales prisons) at 53%.                                                                |
| LEGAL STATUS      | The average of the number of prisoners in full-time custody on the first day of each        |
|                   | month in the June quarter 2005 was 24,392. Of these, the average number of                  |
|                   | unsentenced prisoners was 5,216 (21%). The Australian Capital Territory (including          |
|                   | Australian Capital Territory prisoners held in New South Wales prisons) and South           |
|                   | Australia had the highest proportions of unsentenced prisoners                              |
|                   | (38% and 32% respectively). The lowest proportion of unsentenced prisoners was              |
|                   | recorded in Western Australia (16%).                                                        |
|                   | recorded in western Australia (1976).                                                       |
|                   |                                                                                             |