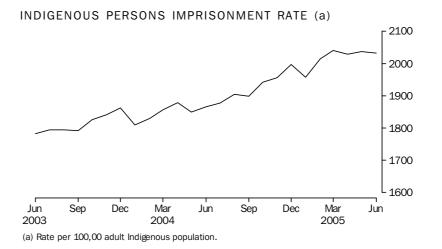

The national rate of imprisonment for Indigenous people in the June quarter 2005 was 2,033 per 100,000 adult Indigenous population, an increase of 9% since the June quarter 2004 and an increase of 1% since the March quarter 2005.

The highest rate of imprisonment for Indigenous prisoners was recorded in Western Australia (3,602 Indigenous prisoners per 100,000 adult Indigenous population), followed by New South Wales (2,185).

Of all states and territories, the largest proportional increase (19%) in the rate of imprisonment of Indigenous people since the June quarter 2004 was recorded in Western Australia. The next highest increase was in Northern Territory (11%), followed by New South Wales (7%).