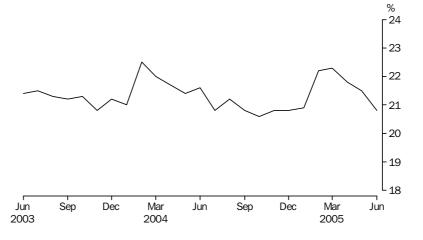

. . . . . . . .

. . . . . . . . . . . . . . . . . .

| RATES PER 100,000 | Of all states and territories, the largest proportional increase (15%) in imprisonment      |
|-------------------|---------------------------------------------------------------------------------------------|
| ADULTS continued  | rates since the June quarter 2004 was recorded in Tasmania. The next highest increase       |
|                   | was Northern Territory (13%), followed by Western Australia (11%). The largest              |
|                   | proportional decrease (3%) over the same period was recorded in the Australian Capital      |
|                   | Territory.                                                                                  |
| 0.5%              |                                                                                             |
| SEX               | Of the average daily number of full-time prisoners in Australia in the June quarter 2005,   |
|                   | 22,729 (93%) were male and 1,652 (7%) were female. The average daily imprisonment           |
|                   | rate for males was 297 prisoners per 100,000 adult male population, while for females it    |
|                   | was 21 prisoners per 100,000 adult female population. Males were 14 times more likely       |
|                   | to be in prison than females.                                                               |
| TYPE OF FULL-TIME | The average daily number of prisoners in secure prison custody in the June quarter 2005     |
| CUSTODY           | was 17,597 (72% of prisoners in full-time custody). The remaining prisoners were held in    |
|                   | open prison custody. Nationally, the proportions of prisoners held in secure and open       |
|                   | prison custody have remained stable over the past three years.                              |
|                   | In the June quarter 2005, all prisoners held in full-time custody in the Australian Capital |
|                   | Territory were in secure custody. In other states and territories, the highest proportions  |
|                   | of prisoners held in secure full-time prison custody were recorded in Victoria (92%) and    |
|                   | South Australia (88%). The proportion of prisoners in secure full-time custody was          |
|                   | lowest in New South Wales (including Australian Capital Territory prisoners held in New     |
|                   | South Wales prisons) at 53%.                                                                |
| LEGAL STATUS      | The average of the number of prisoners in full-time custody on the first day of each        |
|                   | month in the June quarter 2005 was 24,392. Of these, the average number of                  |
|                   | unsentenced prisoners was 5,216 (21%). The Australian Capital Territory (including          |
|                   | Australian Capital Territory prisoners held in New South Wales prisons) and South           |
|                   | Australia had the highest proportions of unsentenced prisoners                              |
|                   | (38% and 32% respectively). The lowest proportion of unsentenced prisoners was              |
|                   | recorded in Western Australia (16%).                                                        |
|                   | recorded in western Australia (1976).                                                       |
|                   |                                                                                             |

PERSONS IN PRISON CUSTODY, Proportion unsentenced per month

. . . . . . . . . . . . . . . . . .