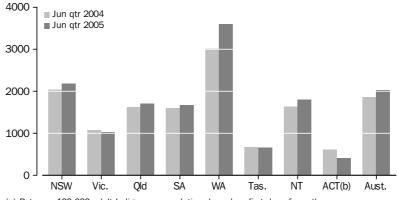

INDIGENOUS PRISONERS

In the June quarter 2005 there were 5,686 Indigenous adult prisoners in Australia, comprising 5,206 (92%) males and 480 (8%) females. Almost 80% of the total Indigenous prisoner population was located in three states: New South Wales (1,739 persons); Western Australia (1,448); and Queensland (1,329).

The national rate of imprisonment for Indigenous people in the June quarter 2005 was 2,033 per 100,000 adult Indigenous population, an increase of 9% since the June quarter 2004 and an increase of 1% since the March quarter 2005.

The highest rate of imprisonment for Indigenous prisoners was recorded in Western Australia (3,602 Indigenous prisoners per 100,000 adult Indigenous population), followed by New South Wales (2,185).

Of all states and territories, the largest proportional increase (19%) in the rate of imprisonment of Indigenous people since the June quarter 2004 was recorded in Western Australia. The next highest increase was in Northern Territory (11%), followed by New South Wales (7%).