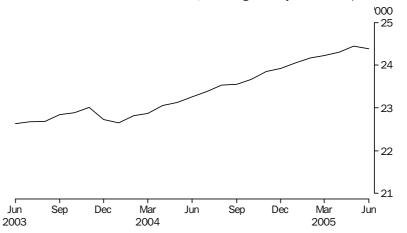

NUMBER OF PRISONERS

**RATES PER 100,000** 

ADULTS

PERSONS IN PRISON CUSTODY, Average daily number per month

The average daily number of full-time prisoners in Australia in the June quarter 2005 was 24,382, an increase of 230 (1%) on the March quarter 2005 and 1,233 (5%) on the June quarter 2004. These increases reflect the upward trend of the annual average daily prisoner numbers.